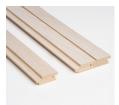

## JALO Interior panel

JALO Interior panels are made from ash and it has nicely translucent white color. JALO panels highlights wood own natural beauty and narrow character of panels are elegant. JALO Interior panelling is suitable for walls for large areas but is also elegant in small effective walls.

## JALO Interior panel

Translucent white

| Product code       | JALOP15x42AQ1                                           |
|--------------------|---------------------------------------------------------|
| Thickness          | 15 mm                                                   |
| Width              | 42 mm                                                   |
| Lenght             | To be checked                                           |
| Material           | Ash                                                     |
| Color              | Translucent white                                       |
| Open joint         | 3 mm                                                    |
| Consumption        | 30,3 m/m²                                               |
| Installation waste | 15–20% (ash, variations in shape and color might accur) |