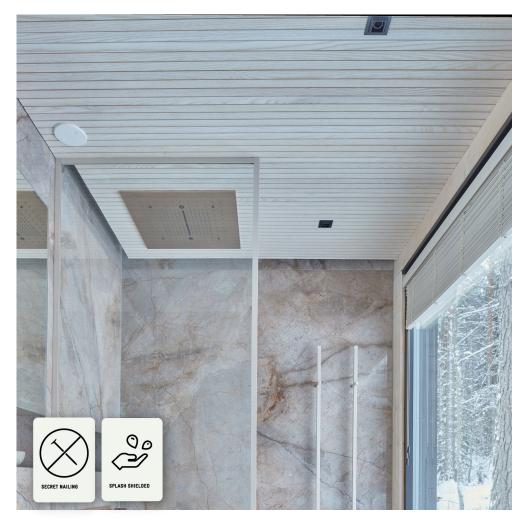

## JALO Interior panel

JALO Interior panels are made from ash and it has nicely translucent white color. JALO panels highlights wood own natural beauty and narrow character of panels are elegant. JALO Interior panelling is suitable for walls for large areas but is also elegant in small effective walls.