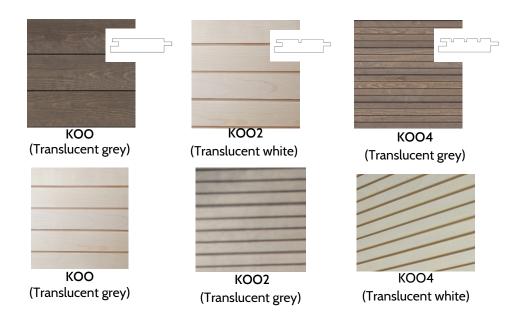

## KOO Interior panel

Product code KOOP21X95BIQ1, KOO2P21X95BIQ1, KOO4P21X95BIQ1

(Translucent white)

KOOP21X95PIQ2, KOO2P21X95PIQ2, KOO4P21X95PIQ2

(Translucent grey)

Thickness 21 mm
Width 95 mm
Lenght To be checked

Material Few knotted RW (translucent grey), Translucent white (birch)

Colour Translucent white, Translucent grey

Open joint 4 mm

Consumption 12,05 m/m<sup>2</sup>

Installation waste 10–15% (Few knotted RW)

15-20% (Birch)